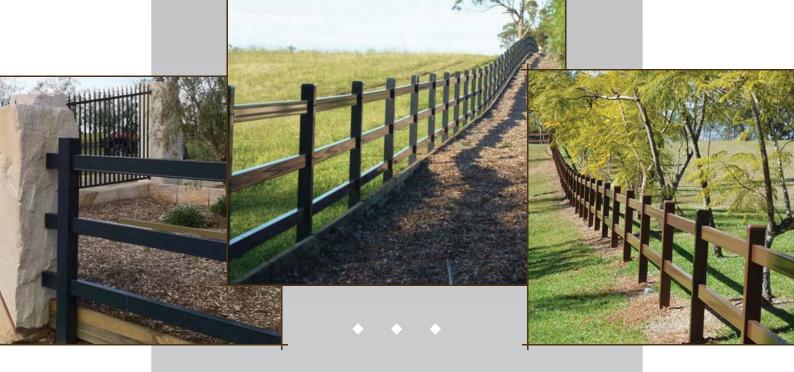

### FENCING

Define boundaries between neighbours, keep livestock in or simply enhance your rural property.

Dunn & Farrugia's Post & Rail - Steel Farm Fencing, ticks the box! No welding, easy to install and ready to assemble. Steel, pre-gal powder coated means you never need to paint.

#### **SPECIFICATIONS**

**Posts** 100 x 100mm square SHS Pre Galvanised Steel Powder Coated

Rail 2 or 3 rail option Oval - 115 x 42mm or Rectangle - 100 x 50mm

**Gates** Manufactured to suit each site, fully welded