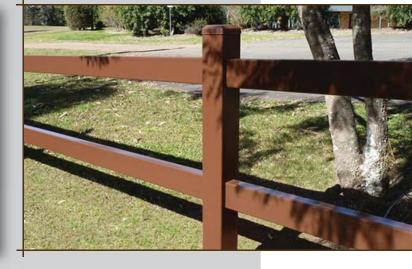

### FENCING

Define boundaries between neighbours, keep livestock in or simply enhance your rural property.

Dunn & Farrugia's Post & Rail - Steel Farm Fencing, ticks the box! No welding, easy to install and ready to assemble. Steel, pre-gal powder coated means you never need to paint.

#### **SPECIFICATIONS**

**Posts** 100 x 100mm square SHS Pre Galvanised Steel Powder Coated

Rail 2 or 3 rail option Oval - 115 x 42mm or Rectangle - 100 x 50mm

**Gates** Manufactured to suit each site, fully welded