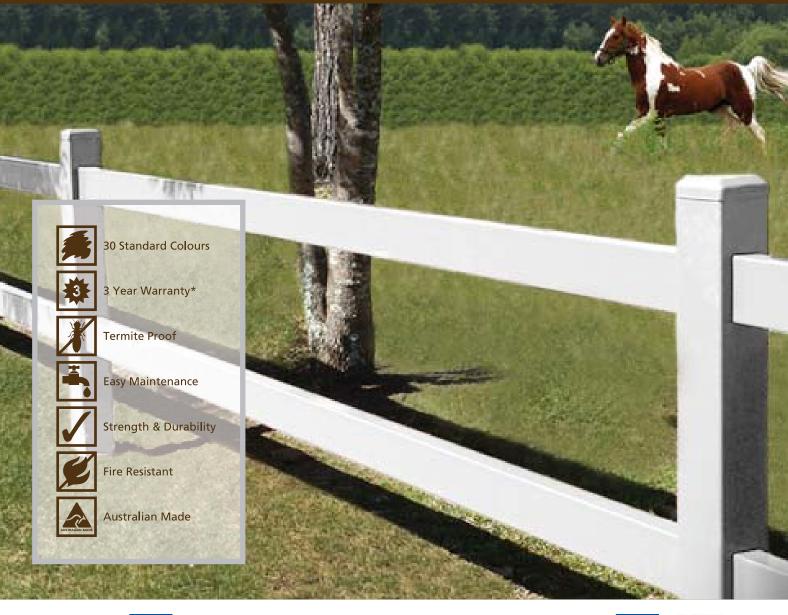

### FENCING

Define boundaries between neighbours, keep livestock in or simply enhance your rural property.

Dunn & Farrugia's Post & Rail - Steel Farm Fencing, ticks the box! No welding, easy to install and ready to assemble. Steel, pre-gal powder coated means you never need to paint.

#### **SPECIFICATIONS**

**Posts** 100 x 100mm square SHS Pre Galvanised Steel Powder Coated

Rail 2 or 3 rail option Oval - 115 x 42mm or Rectangle - 100 x 50mm

**Gates** Manufactured to suit each site, fully welded